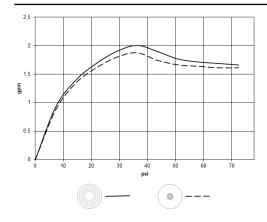

Three-way diverter ensures that the product does not exceed the max. flow rate of 2.5 gpm at any setting. It does not permit the use of two functions simultaneously.

Three-way diverter trim is sold separately

Pre-assembly kit for three-way diverter included

Three-way diverter ensures that the product does not exceed the max. flow rate of 2.5 gpm at any setting. It does not permit the use of two functions simultaneously.

Three-way diverter trim is sold separately

Pre-assembly kit for three-way diverter included

| Brushed Light<br>Gold               | 28 031 970-27 0010 |
|-------------------------------------|--------------------|
| Chrome                              | 28 031 970-00 0010 |
| Brushed Platinum                    | 28 031 970-06 0010 |
| Platinum                            | 28 031 970-08 0010 |
| Dark Chrome                         | 28 031 970-19 0010 |
| Light Gold                          | 28 031 970-26 0010 |
| Brushed Durabrass<br>(23kt Gold)    | 28 031 970-28 0010 |
| Matte Black                         | 28 031 970-33 0010 |
| Brushed Bronze                      | 28 031 970-42 0010 |
| Brushed<br>Champagne (22kt<br>Gold) | 28 031 970-46 0010 |
| Champagne (22kt<br>Gold)            | 28 031 970-47 0010 |
| Brushed Chrome                      | 28 031 970-93 0010 |
| Brushed Dark<br>Platinum            | 28 031 970-99 0010 |

#### Flow rate chart