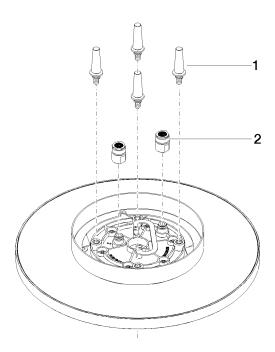

# Spare parts list

| No. | Item Number        | Name       | Quantity used | Delivery time |
|-----|--------------------|------------|---------------|---------------|
| 1   | 90 17 20 263 00 90 | fixing set | 1             | 2             |
| 2   | 90 24 03 309 02 90 | connection | 2             | 2             |