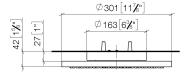

# Rain shower for surface-mounted ceiling installation 300 mm - Brushed Light Gold

28 031 970 mm [inches]