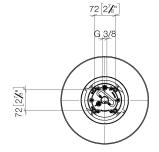

# Rain shower for surface-mounted ceiling installation 300 mm - Brushed Light Gold

28 031 970 mm [inches]